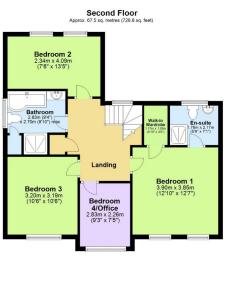

## Carey Court, Saltash

Guide Price £565,000

This exceptional home is perfect for multi-generation living with the ground level accommodating a double bedroom, en-suite shower room, built-in wardrobes & storage, along with a superb open-plan, kitchen, lounge/dining room, which has previously been utilised as a self-contained annexe! The substantial property has an impressive list of features that include; a wonderful modern kitchen with built-in appliances, generously sized separate dining room flowing into the spacious living room with patio doors leading out to the newly decked garden!

## **Key Features**

- Freehold Council Tax Band F EPC C
- · Three Bathrooms
- · Generously Sized Separate Dining Room
- WC On Every Floor
- Large Integral Garage & Off-Road Parking For Multiple Vehicles

- DEATACHED 5 BEDROOM HOME WITH ANNEXE!
- Wonderful Sized Kitchen With Built-In Appliances
- Spacious Living Room With Doors Leading Out To Decked Garden
- Easy To Maintain Garden With New Composite Decking
- Quote BH0675 To Book Your Viewing Today