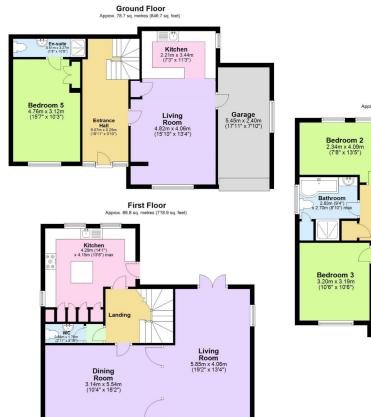

## Carey Court, Saltash

Guide Price £565,000

This exceptional home is perfect for multi-generation living with the ground level accommodating a double bedroom, en-suite shower room, built-in wardrobes & storage, along with a superb open-plan, kitchen, lounge/dining room, which has previously been utilised as a self-contained annexe! The substantial property has an impressive list of features that include; a wonderful modern kitchen with built-in appliances, generously sized separate dining room flowing into the spacious living room with patio doors leading out to the newly decked garden!

## **Key Features**

- Freehold Council Tax Band F EPC C
- · Three Bathrooms
- · Generously Sized Separate Dining Room
- WC On Every Floor
- Large Integral Garage & Off-Road Parking For Multiple Vehicles

- DEATACHED 5 BEDROOM HOME WITH ANNEXE!
- Wonderful Sized Kitchen With Built-In Appliances
- Spacious Living Room With Doors Leading Out To Decked Garden
- Easy To Maintain Garden With New Composite Decking
- Quote BH0675 To Book Your Viewing Today